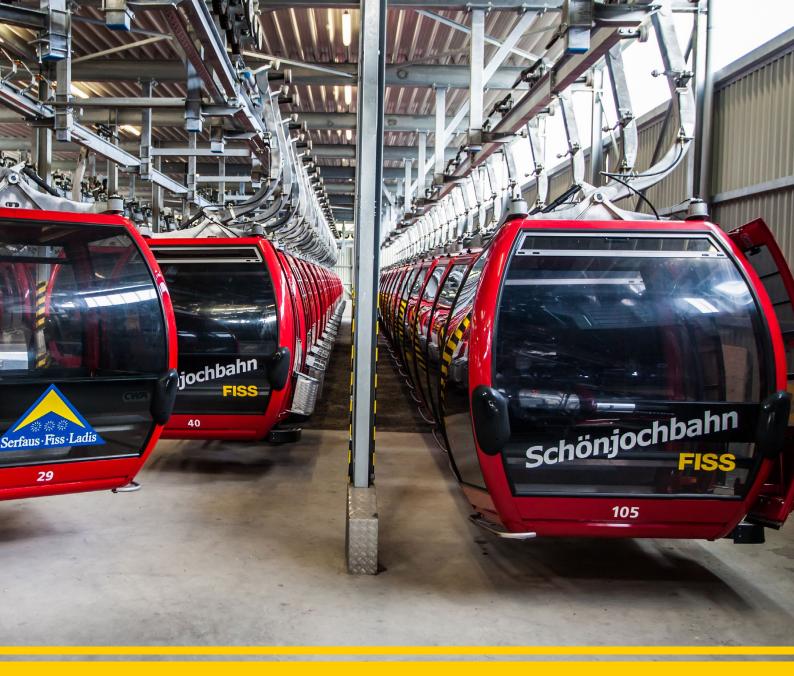

## **BEHIND THE SCENES.**

Serfaus. Fiss. Ladis.

What actually happens behind the scenes at the cable car stations and how do the cable cars actually work? In the Serfaus-Fiss-Ladis region, you can learn these secrets and many more. A tour around the piste preparation machine workshop will give you a small taste of just how much time and careful handwork is required to keep everything running smoothly. While the underground train is an established part of the tour in Serfaus, the tour takes a closer look at the technology of the Schönjochbahn cable car in Fiss. After learning all about our technology, everyone can enjoy coffee and cake together and there is still plenty of time for you to pose any more burning questions you might have.