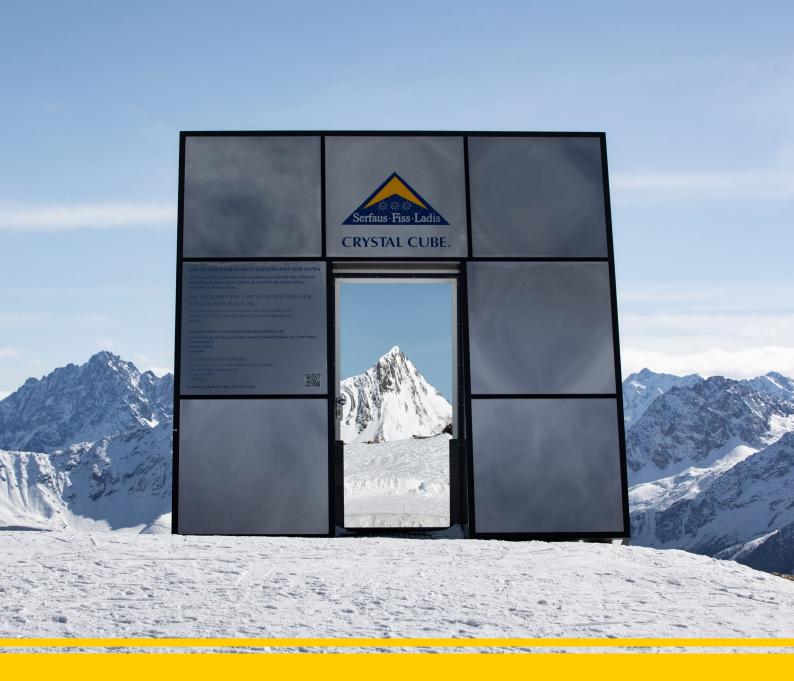

## CRYSTAL CUBE 2024/25.

An unforgettable experience.

If you are seeking culinary delights at a whole new level, you can now find them in a unique location: the Crystal Cube. Close to the "Z1" viewing platform, at a height of 2,600 m you will find a larger-than-life inclined cube structure. The exterior is made from mirrored glass, meaning that no one can peek in from the outside, which gives you an extra-terrestrial feel. But as soon as you step inside the cube, your perspective changes dramatically. Thanks to a facade made entirely from glass, you have fantastic 360-degree views of the winter mountain panorama. You have the choice of three different culinary delights: a breakfast with sparkling wine, luxury lunch or High Tea depending on the time of day. The Crystal Cube is exclusively reserved for you for two hours through each booking. The maximum number of people is 8.