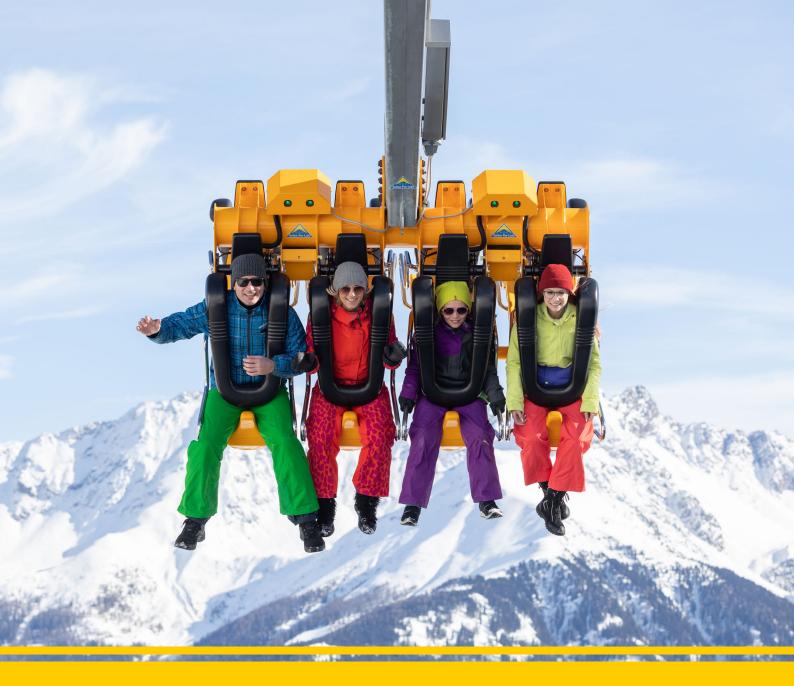

## Fisser Flieger

Put on your flying jacket. Strap yourself in. On your marks, get set, go! It starts with a buzz of ex citement, a real adrenaline rush. Then suddenly everything is going at top speed. The Fisser Flieger is a flying machine that resembles a hang glider. It carries four passengers, accelerates very quickly and then races across the Möseralm at over 80 km/h, up to 47 metres above the ground. This is a free-flying feeling not to be missed!