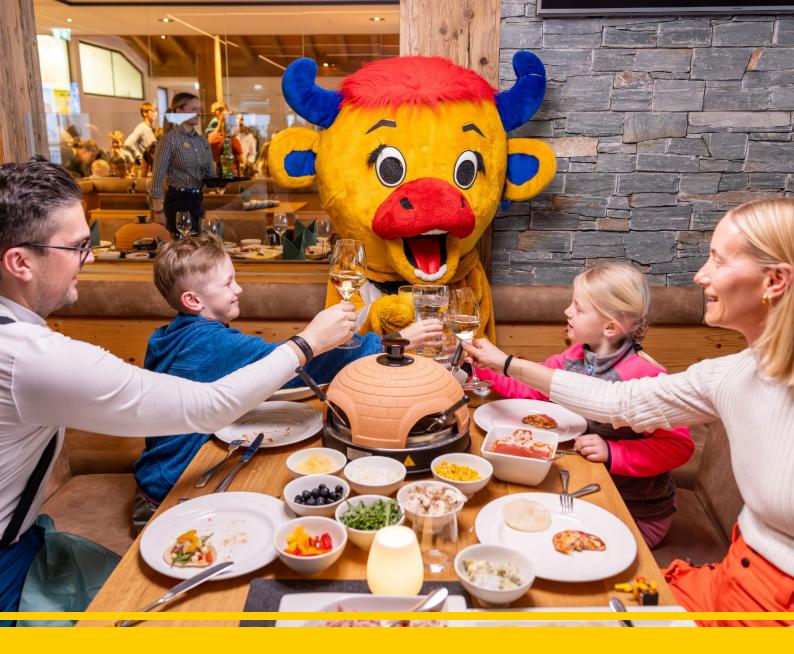

## FONDUE- AND PIZZA DOME EVENING. Sonnenburg. FISS.

On Thursday, 19.12.24, Monday 23.12.24 and 30.12.24 as well as every Thursday from 09.01.25 to 17.04.25.

In the family restaurant Sonnenburg we will spoil you with culinary delights in a tasteful atmosphere. You can choose between a classic fondue chinoise (meat fondue) or a hearty cheese fondue.

Pizza Dome: Bake and enjoy your own pizza. We will prepare the pizza base for you. You add the toppings and bake the mini pizzas according to your taste directly at the table. Choose from salami, ham, tuna, peppers or onions. Add garlic or make it extra spicy. Ideal for 6 people.

You are welcome to dine in our restaurant Sonnenburg also on a self-service basis.

Sonnenbahn & Sonnenburg: 5.45pm – 9.30pm.

| Prices in €                                       | Adults                   | <b>Youths</b><br>Born 2010-2014 | Children<br>Born 2015-2018 |
|---------------------------------------------------|--------------------------|---------------------------------|----------------------------|
| Fondue (meat oder cheese)<br>incl. evening ticket | 58.00                    | 47.00                           | 33.00                      |
| Pizza Dome incl. evening ticket                   | 42.00                    | 30.00                           | 23.00                      |
| Self-service**                                    | Depending on consumption |                                 |                            |